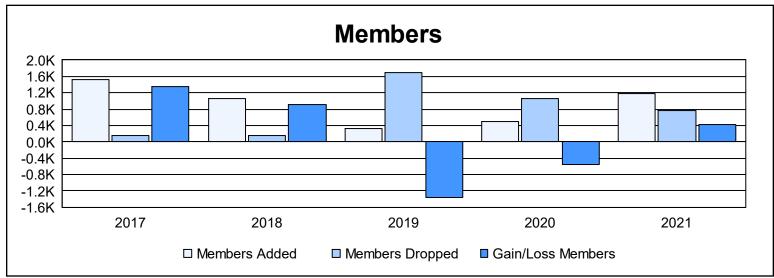

District 315B1 As of June 2021 Cumulative

| Year      | New<br>Clubs | Dropped<br>Clubs | Gain/<br>Loss<br>Clubs | New<br>Members | Charter<br>Members | Reinstate<br>Members | Transfer<br>Members | Total<br>Member<br>Added | Total<br>Members<br>Dropped | Gain/<br>Loss<br>Members |
|-----------|--------------|------------------|------------------------|----------------|--------------------|----------------------|---------------------|--------------------------|-----------------------------|--------------------------|
| 2016-2017 | 53           | 0                | 53                     | 448            | 1,061              | 5                    | 2                   | 1,516                    | 156                         | 1,360                    |
| 2017-2018 | 31           | 1                | 30                     | 380            | 642                | 20                   | 5                   | 1,047                    | 145                         | 902                      |
| 2018-2019 | 2            | 63               | -61                    | 225            | 77                 | 24                   | 0                   | 326                      | 1,683                       | -1,357                   |
| 2019-2020 | 15           | 27               | -12                    | 160            | 326                | 10                   | 7                   | 503                      | 1,053                       | -550                     |
| 2020-2021 | 35           | 11               | 24                     | 239            | 822                | 106                  | 15                  | 1,182                    | 769                         | 413                      |
| Average   | 27           | 20               | 7                      | 290            | 586                | 33                   | 6                   | 915                      | 761                         | 154                      |