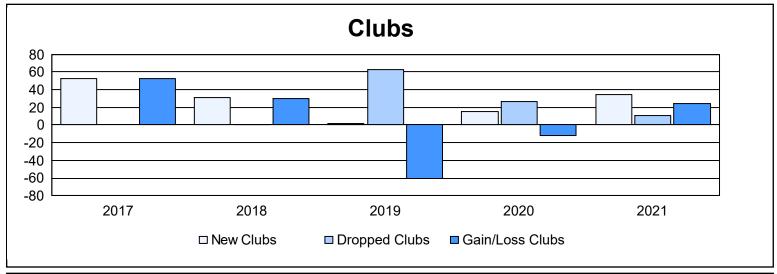

District 315B1 As of June 2021 Cumulative

| Year      | New<br>Clubs | Dropped<br>Clubs | Gain/<br>Loss<br>Clubs | New<br>Members | Charter<br>Members | Reinstate<br>Members | Transfer<br>Members | Total<br>Member<br>Added | Total<br>Members<br>Dropped | Gain/<br>Loss<br>Members |
|-----------|--------------|------------------|------------------------|----------------|--------------------|----------------------|---------------------|--------------------------|-----------------------------|--------------------------|
| 2016-2017 | 53           | 0                | 53                     | 448            | 1,061              | 5                    | 2                   | 1,516                    | 156                         | 1,360                    |
| 2017-2018 | 31           | 1                | 30                     | 380            | 642                | 20                   | 5                   | 1,047                    | 145                         | 902                      |
| 2018-2019 | 2            | 63               | -61                    | 225            | 77                 | 24                   | 0                   | 326                      | 1,683                       | -1,357                   |
| 2019-2020 | 15           | 27               | -12                    | 160            | 326                | 10                   | 7                   | 503                      | 1,053                       | -550                     |
| 2020-2021 | 35           | 11               | 24                     | 239            | 822                | 106                  | 15                  | 1,182                    | 769                         | 413                      |
| Average   | 27           | 20               | 7                      | 290            | 586                | 33                   | 6                   | 915                      | 761                         | 154                      |